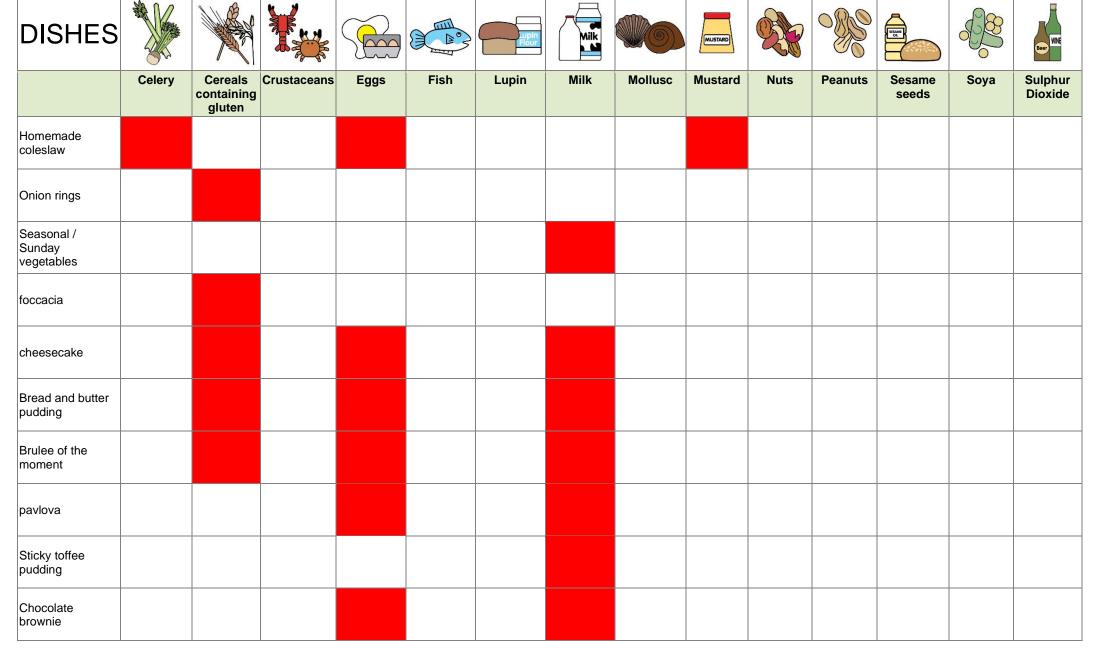

## **DISHES AND THEIR ALLERGEN CONTENT – The George Inn**

| DISHES                      |        |                                 |             |      | D.   | Lupin<br>Flour | Milk |         | MUSTARD |      |         | ISIAM<br>O.     |      | WNE                |
|-----------------------------|--------|---------------------------------|-------------|------|------|----------------|------|---------|---------|------|---------|-----------------|------|--------------------|
|                             | Celery | Cereals<br>containing<br>gluten | Crustaceans | Eggs | Fish | Lupin          | Milk | Mollusc | Mustard | Nuts | Peanuts | Sesame<br>seeds | Soya | Sulphur<br>Dioxide |
| Soup of the day             |        |                                 |             |      |      |                |      |         |         |      |         |                 |      |                    |
| Chicken liver pate          |        |                                 |             |      |      |                |      |         |         |      |         |                 |      |                    |
| Crayfish and prawn cocktail |        |                                 |             |      |      |                |      |         |         |      |         |                 |      |                    |
| terrine                     |        |                                 |             |      |      |                |      |         |         |      |         |                 |      |                    |
| Salmon starter              |        |                                 |             |      |      |                |      |         |         |      |         |                 |      |                    |
| Sweet potato falafel        |        |                                 |             |      |      |                |      |         |         |      |         |                 |      |                    |
| George slate                |        |                                 |             |      |      |                |      |         |         |      |         |                 |      |                    |
| Seafood slate               |        |                                 |             |      |      |                |      |         |         |      |         |                 |      |                    |
| Black pudding stack         |        |                                 |             |      |      |                |      |         |         |      |         |                 |      |                    |
| Veggie slate                |        |                                 |             |      |      |                |      |         |         |      |         |                 |      |                    |
| camembert                   |        |                                 |             |      |      |                |      |         |         |      |         |                 |      |                    |