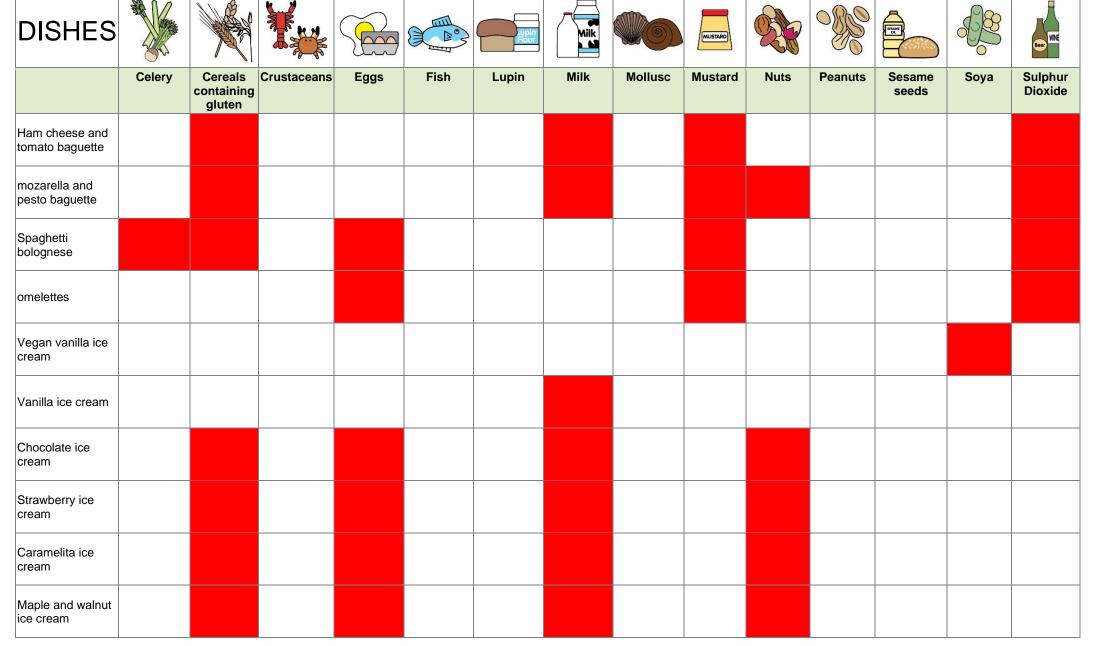

Food Standards Agency food.gov.uk

Review date: 14<sup>th</sup> Feb 2022

Reviewed by: J. Forster

| DISHES                   |        |                                 |             |      |      | Lupin | Milk |         | MUSTARD |      |         | USAME<br>OL     |      | Soor WINE          |
|--------------------------|--------|---------------------------------|-------------|------|------|-------|------|---------|---------|------|---------|-----------------|------|--------------------|
|                          | Celery | Cereals<br>containing<br>gluten | Crustaceans | Eggs | Fish | Lupin | Milk | Mollusc | Mustard | Nuts | Peanuts | Sesame<br>seeds | Soya | Sulphur<br>Dioxide |
| Topside of beef          |        |                                 |             |      |      |       |      |         |         |      |         |                 |      |                    |
| pork loin                |        |                                 |             |      |      |       |      |         |         |      |         |                 |      |                    |
| Sunday roast platter     |        |                                 |             |      |      |       |      |         |         |      |         |                 |      |                    |
| Roast baguettes          |        |                                 |             |      |      |       |      |         |         |      |         |                 |      |                    |
| Veggie roast             |        |                                 |             |      |      |       |      |         |         |      |         |                 |      |                    |
| Garlic ciabatta<br>bread |        |                                 |             |      |      |       |      |         |         |      |         |                 |      |                    |
| Cheesy garlic bread      |        |                                 |             |      |      |       |      |         |         |      |         |                 |      |                    |
| Confit chicken           |        |                                 |             |      |      |       |      |         |         |      |         |                 |      |                    |
| Homemade coleslaw        |        |                                 |             |      |      |       |      |         |         |      |         |                 |      |                    |
| Vegetables               |        |                                 |             |      |      |       |      |         |         |      |         |                 |      |                    |
| Onion rings              |        |                                 |             |      |      |       |      |         |         |      |         |                 |      |                    |