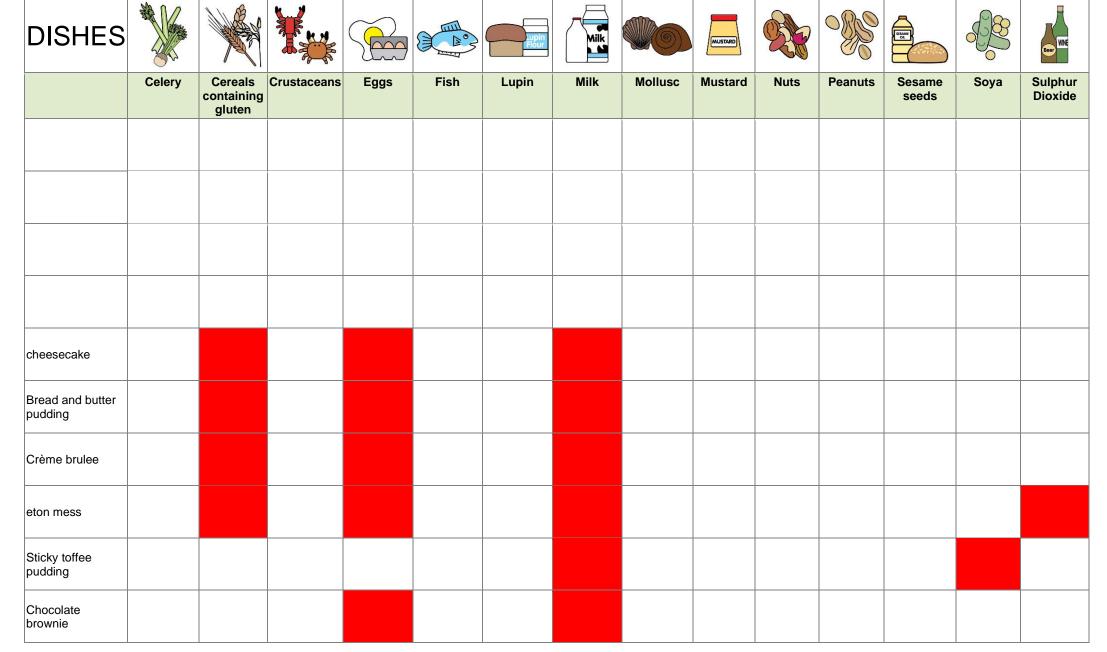

Food Standards Agency food govern

Reviewed by: J. Forster

Review date:

14<sup>th</sup> Feb 2022

Review date: 14<sup>th</sup> Feb 2022

Reviewed by: J. Forster

| DISHES                     |        |                           |             |      |      | Lupin<br>Flour | Milk |         | MUSTARD |      |         | SSSAME<br>O.L.  |      | WNE                |
|----------------------------|--------|---------------------------|-------------|------|------|----------------|------|---------|---------|------|---------|-----------------|------|--------------------|
|                            | Celery | Cereals containing gluten | Crustaceans | Eggs | Fish | Lupin          | Milk | Mollusc | Mustard | Nuts | Peanuts | Sesame<br>seeds | Soya | Sulphur<br>Dioxide |
| Mint chocolate ice cream   |        |                           |             |      |      |                |      |         |         |      |         |                 |      |                    |
| White chocolate ice cream  |        |                           |             |      |      |                |      |         |         |      |         |                 |      |                    |
| Rum and raisin ice cream   |        |                           |             |      |      |                |      |         |         |      |         |                 |      |                    |
| Cappuccino ice cream       |        |                           |             |      |      |                |      |         |         |      |         |                 |      |                    |
| Lemon and raspberry sorbet |        |                           |             |      |      |                |      |         |         |      |         |                 |      |                    |
| Waffle cone                |        |                           |             |      |      |                |      |         |         |      |         |                 |      |                    |
| Coffee fudge               |        |                           |             |      |      |                |      |         |         |      |         |                 |      |                    |
| Coconut ice cream          |        |                           |             |      |      |                |      |         |         |      |         |                 |      |                    |
|                            |        |                           |             |      |      |                |      |         |         |      |         |                 |      |                    |
|                            |        |                           |             |      |      |                |      |         |         |      |         |                 |      |                    |
|                            |        |                           |             |      |      |                |      |         |         |      |         |                 |      |                    |