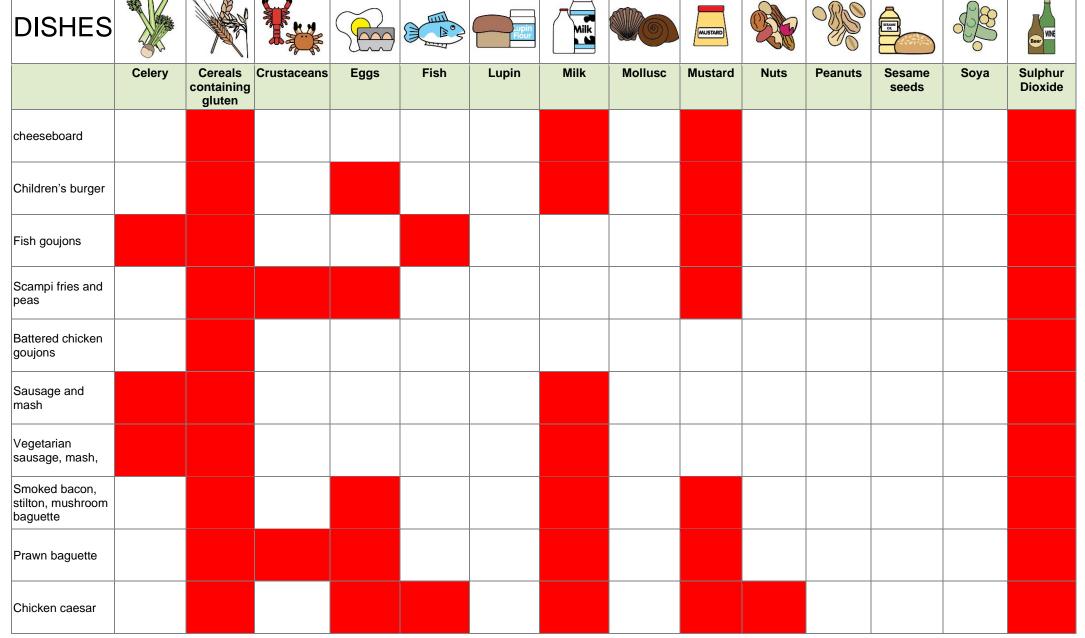

## J. Forster

| DISHES                               |        |                                 |             |      | D.   | Lupin<br>Flour | Milk        |         | MUSTARD |      |         | SISSAM O        |      | Roor               |
|--------------------------------------|--------|---------------------------------|-------------|------|------|----------------|-------------|---------|---------|------|---------|-----------------|------|--------------------|
|                                      | Celery | Cereals<br>containing<br>gluten | Crustaceans | Eggs | Fish | Lupin          | Milk        | Mollusc | Mustard | Nuts | Peanuts | Sesame<br>seeds | Soya | Sulphur<br>Dioxide |
| Fish and chips                       |        |                                 |             |      |      |                |             |         |         |      |         |                 |      |                    |
| Beer battered halloumi               |        |                                 |             |      |      |                | Sheep/goats |         |         |      |         |                 |      |                    |
| Beef lasagne                         |        |                                 |             |      |      |                |             |         |         |      |         |                 |      |                    |
| Steak and ale cobbler                |        |                                 |             |      |      |                |             |         |         |      |         |                 |      |                    |
| Lambs liver and bacon                |        |                                 |             |      |      |                |             |         |         |      |         |                 |      |                    |
| The George<br>burger beef            |        |                                 |             |      |      |                |             |         |         |      |         |                 |      |                    |
| The George<br>burger jerk<br>chicken |        |                                 |             |      |      |                |             |         |         |      |         |                 |      |                    |
| Herb crusted haddock                 |        |                                 |             |      |      |                |             |         |         |      |         |                 |      |                    |
| Falafel burger                       |        |                                 |             |      |      |                |             |         |         |      |         |                 |      |                    |
| Katsu Chicken                        |        |                                 |             |      |      |                |             |         |         |      |         |                 |      |                    |