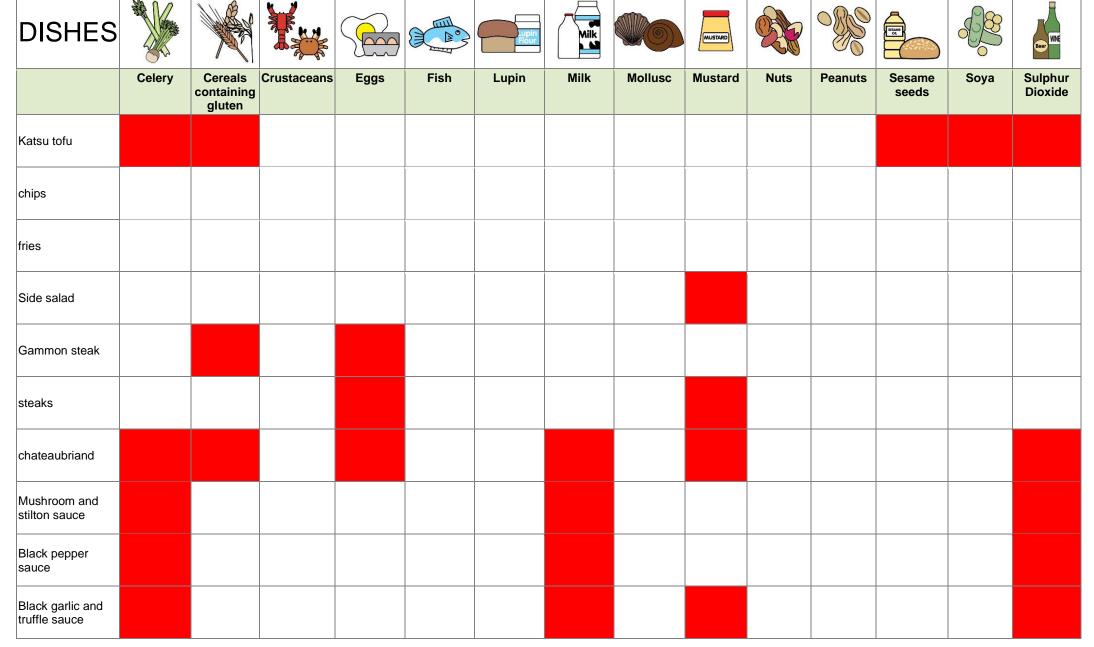

## **DISHES AND THEIR ALLERGEN CONTENT – The George Inn**

| DISHES                      |        |                           |             |      |      | Lupin<br>Flour | Milk |         | MUSTARD |      |         | SISAM SINTAM SISAM |      | WNE Coor           |
|-----------------------------|--------|---------------------------|-------------|------|------|----------------|------|---------|---------|------|---------|--------------------------------------------------------------------------------------------------------------------------------------------------------------------------------------------------------------------------------------------------------------------------------------------------------------------------------------------------------------------------------------------------------------------------------------------------------------------------------------------------------------------------------------------------------------------------------------------------------------------------------------------------------------------------------------------------------------------------------------------------------------------------------------------------------------------------------------------------------------------------------------------------------------------------------------------------------------------------------------------------------------------------------------------------------------------------------------------------------------------------------------------------------------------------------------------------------------------------------------------------------------------------------------------------------------------------------------------------------------------------------------------------------------------------------------------------------------------------------------------------------------------------------------------------------------------------------------------------------------------------------------------------------------------------------------------------------------------------------------------------------------------------------------------------------------------------------------------------------------------------------------------------------------------------------------------------------------------------------------------------------------------------------------------------------------------------------------------------------------------------------|------|--------------------|
|                             | Celery | Cereals containing gluten | Crustaceans | Eggs | Fish | Lupin          | Milk | Mollusc | Mustard | Nuts | Peanuts | Sesame<br>seeds                                                                                                                                                                                                                                                                                                                                                                                                                                                                                                                                                                                                                                                                                                                                                                                                                                                                                                                                                                                                                                                                                                                                                                                                                                                                                                                                                                                                                                                                                                                                                                                                                                                                                                                                                                                                                                                                                                                                                                                                                                                                                                                | Soya | Sulphur<br>Dioxide |
| Soup of the day             |        |                           |             |      |      |                |      |         |         |      |         |                                                                                                                                                                                                                                                                                                                                                                                                                                                                                                                                                                                                                                                                                                                                                                                                                                                                                                                                                                                                                                                                                                                                                                                                                                                                                                                                                                                                                                                                                                                                                                                                                                                                                                                                                                                                                                                                                                                                                                                                                                                                                                                                |      |                    |
| Chicken liver pate          |        |                           |             |      |      |                |      |         |         |      |         |                                                                                                                                                                                                                                                                                                                                                                                                                                                                                                                                                                                                                                                                                                                                                                                                                                                                                                                                                                                                                                                                                                                                                                                                                                                                                                                                                                                                                                                                                                                                                                                                                                                                                                                                                                                                                                                                                                                                                                                                                                                                                                                                |      |                    |
| Crayfish and prawn cocktail |        |                           |             |      |      |                |      |         |         |      |         |                                                                                                                                                                                                                                                                                                                                                                                                                                                                                                                                                                                                                                                                                                                                                                                                                                                                                                                                                                                                                                                                                                                                                                                                                                                                                                                                                                                                                                                                                                                                                                                                                                                                                                                                                                                                                                                                                                                                                                                                                                                                                                                                |      |                    |
| Scotch egg                  |        |                           |             |      |      |                |      |         |         |      |         |                                                                                                                                                                                                                                                                                                                                                                                                                                                                                                                                                                                                                                                                                                                                                                                                                                                                                                                                                                                                                                                                                                                                                                                                                                                                                                                                                                                                                                                                                                                                                                                                                                                                                                                                                                                                                                                                                                                                                                                                                                                                                                                                |      |                    |
| Smoked salmon               |        |                           |             |      |      |                |      |         |         |      |         |                                                                                                                                                                                                                                                                                                                                                                                                                                                                                                                                                                                                                                                                                                                                                                                                                                                                                                                                                                                                                                                                                                                                                                                                                                                                                                                                                                                                                                                                                                                                                                                                                                                                                                                                                                                                                                                                                                                                                                                                                                                                                                                                |      |                    |
| falafel                     |        |                           |             |      |      |                |      |         |         |      |         |                                                                                                                                                                                                                                                                                                                                                                                                                                                                                                                                                                                                                                                                                                                                                                                                                                                                                                                                                                                                                                                                                                                                                                                                                                                                                                                                                                                                                                                                                                                                                                                                                                                                                                                                                                                                                                                                                                                                                                                                                                                                                                                                |      |                    |
| George sharer               |        |                           |             |      |      |                |      |         |         |      |         |                                                                                                                                                                                                                                                                                                                                                                                                                                                                                                                                                                                                                                                                                                                                                                                                                                                                                                                                                                                                                                                                                                                                                                                                                                                                                                                                                                                                                                                                                                                                                                                                                                                                                                                                                                                                                                                                                                                                                                                                                                                                                                                                |      |                    |
| Seafood sharer              |        |                           |             |      |      |                |      |         |         |      |         |                                                                                                                                                                                                                                                                                                                                                                                                                                                                                                                                                                                                                                                                                                                                                                                                                                                                                                                                                                                                                                                                                                                                                                                                                                                                                                                                                                                                                                                                                                                                                                                                                                                                                                                                                                                                                                                                                                                                                                                                                                                                                                                                |      |                    |
| Box baked camembert         |        |                           |             |      |      |                |      |         |         |      |         |                                                                                                                                                                                                                                                                                                                                                                                                                                                                                                                                                                                                                                                                                                                                                                                                                                                                                                                                                                                                                                                                                                                                                                                                                                                                                                                                                                                                                                                                                                                                                                                                                                                                                                                                                                                                                                                                                                                                                                                                                                                                                                                                |      |                    |
| nachos                      |        |                           |             |      |      |                |      |         |         |      |         |                                                                                                                                                                                                                                                                                                                                                                                                                                                                                                                                                                                                                                                                                                                                                                                                                                                                                                                                                                                                                                                                                                                                                                                                                                                                                                                                                                                                                                                                                                                                                                                                                                                                                                                                                                                                                                                                                                                                                                                                                                                                                                                                |      |                    |
| Veggie sharer               |        |                           |             |      |      |                |      |         |         |      |         |                                                                                                                                                                                                                                                                                                                                                                                                                                                                                                                                                                                                                                                                                                                                                                                                                                                                                                                                                                                                                                                                                                                                                                                                                                                                                                                                                                                                                                                                                                                                                                                                                                                                                                                                                                                                                                                                                                                                                                                                                                                                                                                                |      |                    |